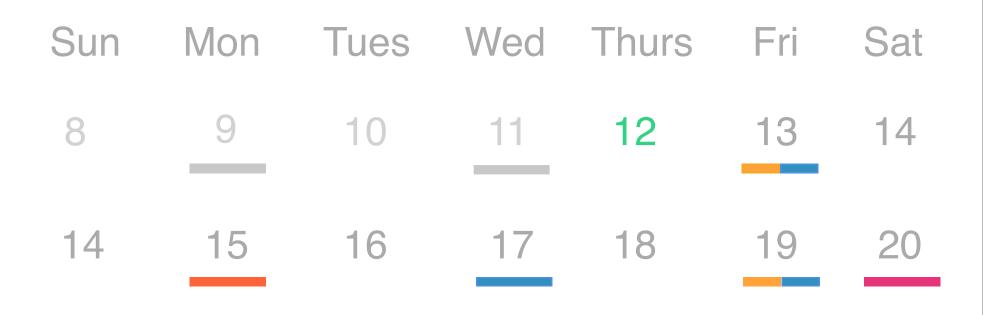

#### November 3:08PM

| S  | Μ  | Т  | W  | Т  | F  | S  |
|----|----|----|----|----|----|----|
| 8  | 9  | 10 | 11 | 12 | 13 | 14 |
| 15 | 16 | 17 | 18 | 19 | 20 | 21 |

1:00PM-7:30PM 11/13/15 Student Lead Prep/Closing

## November 2015

| Sun | Mon | Tues | Wed | Thurs | Fri | Sat |
|-----|-----|------|-----|-------|-----|-----|
| 8   | 9   | 10   | 11  | 12    | 13  | 14  |
| 14  | 15  | 16   | 17  | 18    | 19  | 20  |