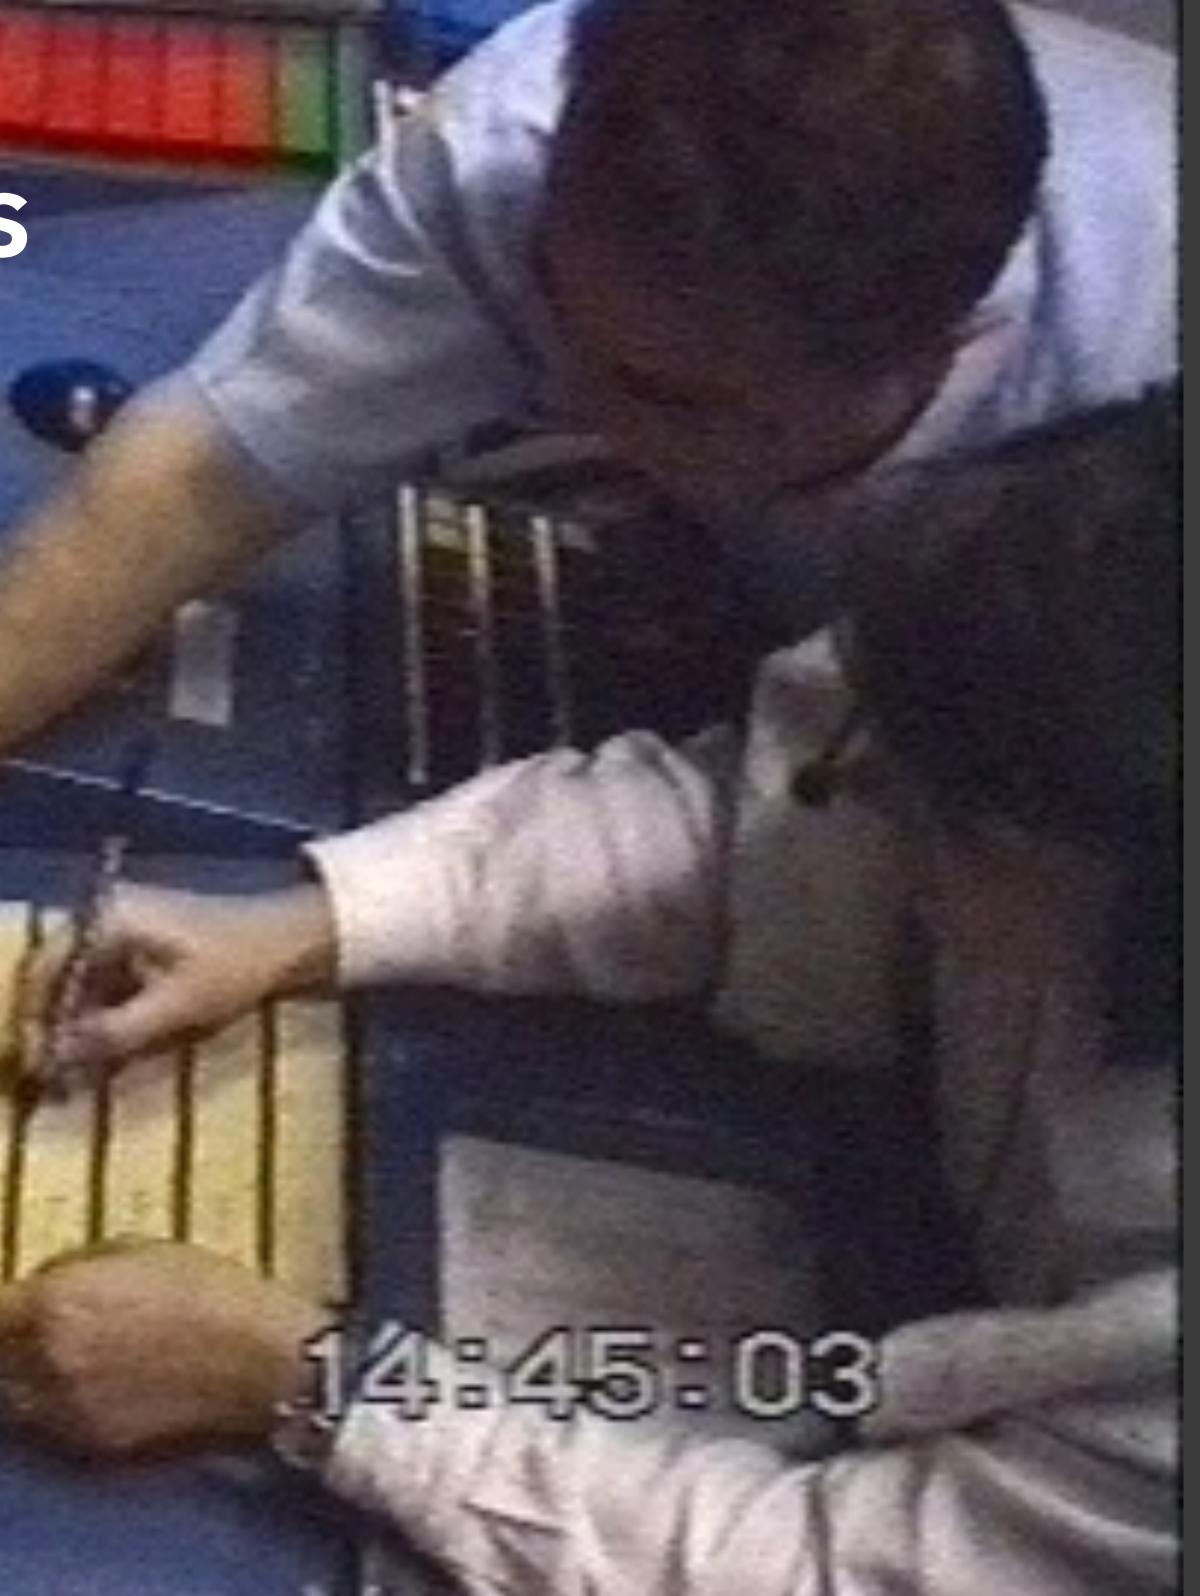

## Paper Flight Strips

14:45:03

Image courtesy Wendy Mackay

"If technology is to provide an advantage, the correspondence to the real world must break down at some point." - Jonathan Grudin