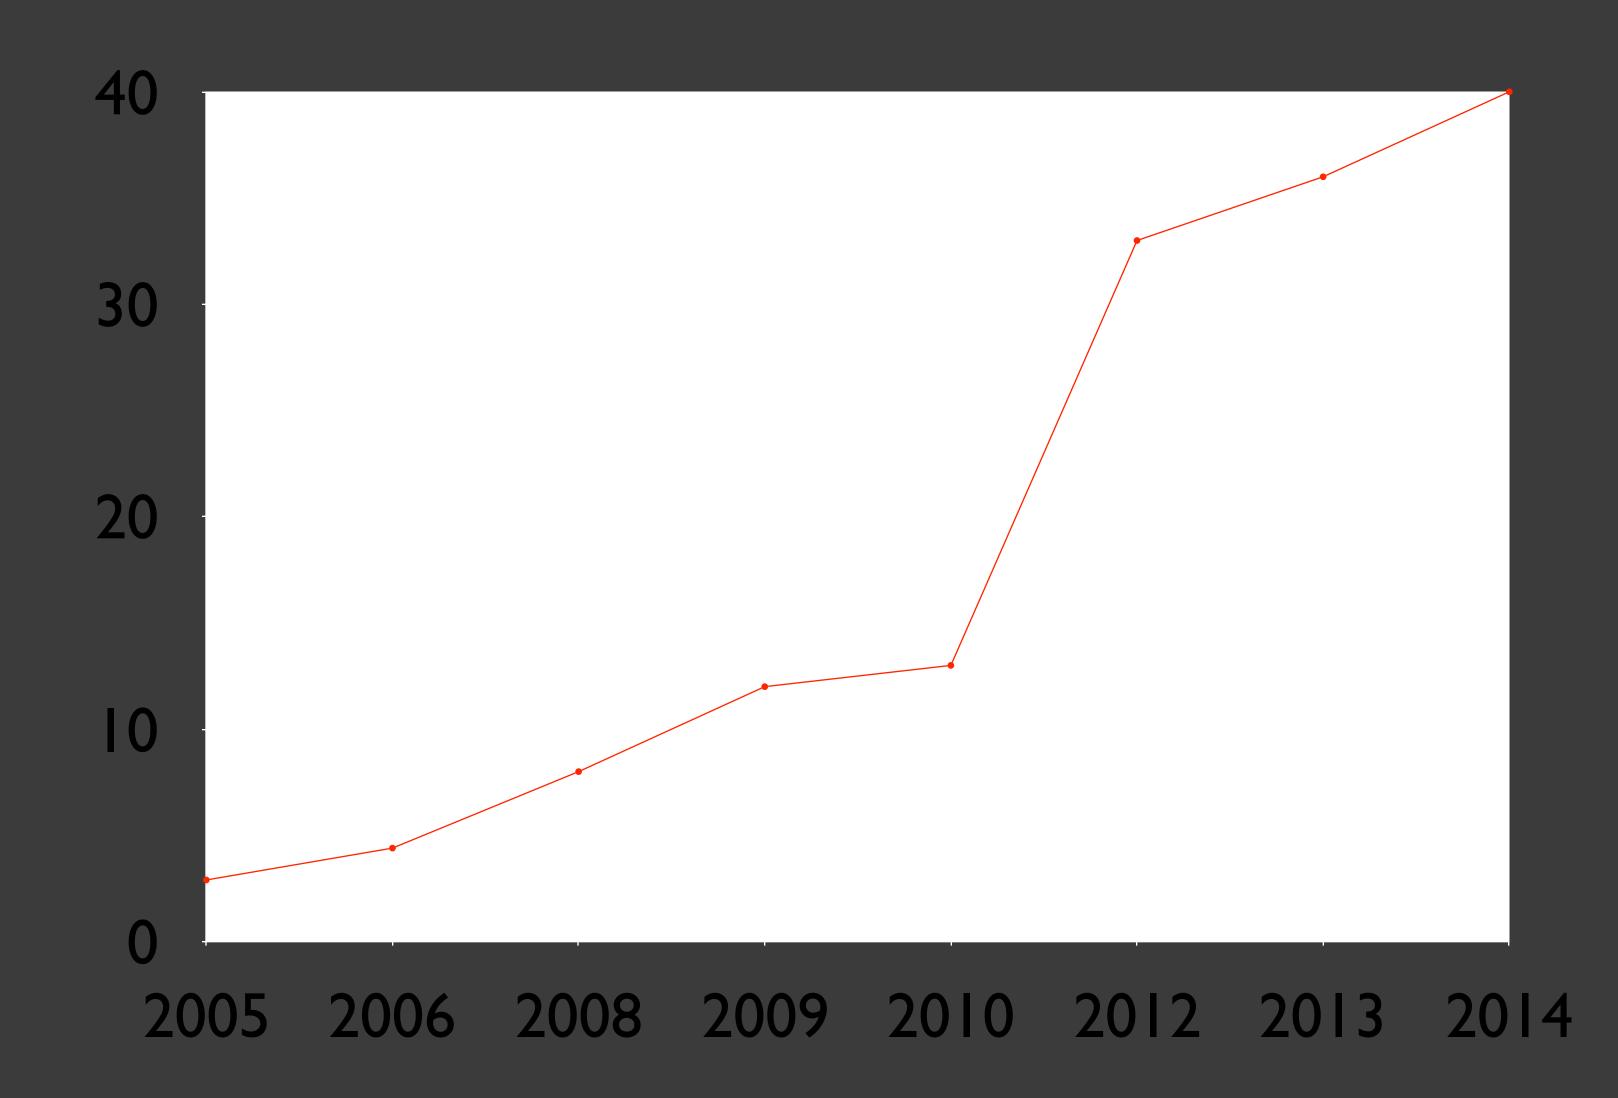

### Example: Skype

Source: Wikipedia.

| Year | International call market sha |
|------|-------------------------------|
| 2005 | 2.9% <sup>[62]</sup>          |
| 2006 | 4.4% <sup>[62]</sup>          |
| 2008 | 8% <sup>[61]</sup>            |
| 2009 | 12% <sup>[60]</sup>           |
| 2010 | 13% <sup>[63]</sup>           |
| 2012 | 33% <sup>[64]</sup>           |
| 2013 | 36% <sup>[65]</sup>           |
| 2014 | 40% <sup>[66]</sup>           |