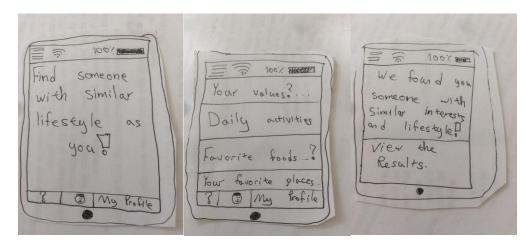

## Paper Prototype #2

An application that matches people based on lifestyle and interests (as explained in the 2<sup>nd</sup> storyboard).

3.....Viewing the results...4....

Point of View:

Dating applications can be very useful and joyful if the application is designed to consider user's needs and personality. The dating application has to be customizable by the user and it should understand the user has a character and personality. Therefore, providing the opportunity to match users based on the similarity of personality.