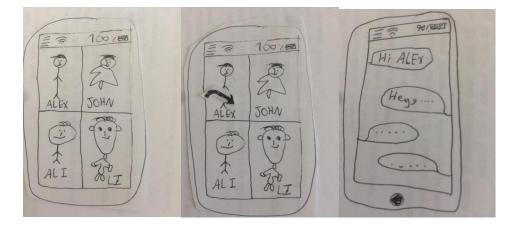

## Paper Prototype #2

An application that matches people based on lifestyle and interests (as explained in the 2<sup>nd</sup> storyboard).

3.....Viewing the results...4....

Point of View:

Dating applications can be very useful and joyful if the application is designed to consider user's needs and personality. The dating application has to be customizable by the user and it should understand the user has a character and personality. Therefore, providing the opportunity to match users based on the similarity of personality.